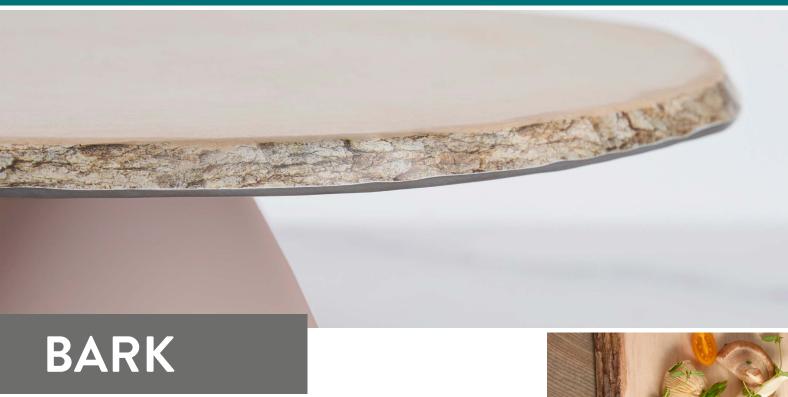

Cake Pedestal Base T1405 111 dia. x 17mm

Our new round wood bark platters are the perfect addition to any rustic display, and their realistic texture will provide a unique experience for your customers.

## THE RANGE

Round Wood Bark Platter
TWB9628 280 dia x 14mm

Round Wood Bark Platter
TWB9621 210 dia x 14mm

Stone Cake Pedestal Base TST1403 110 dia. x61mm

Stone Cake Pedestal Base

TST1404 109 dia. x111mm