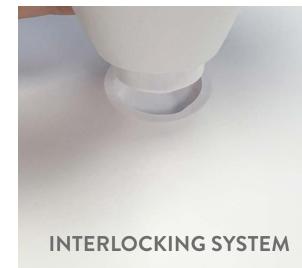

Loom pedestals are both functional and aesthetically pleasing. Loom cake pedestals also feature a modular pedestal and interlocking system that makes it incredibly easy to change the height of the display.