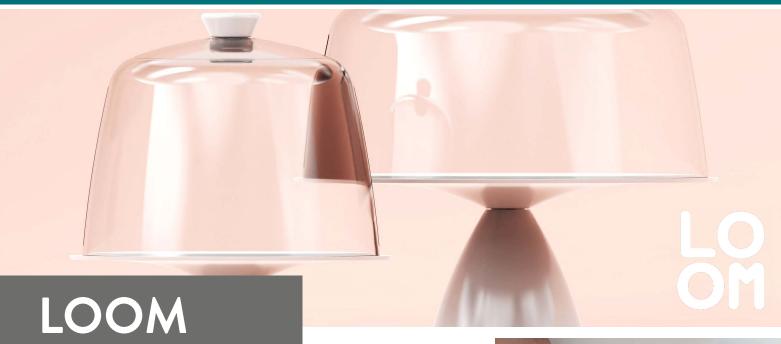

We are thrilled to introduce Loom - our new line of interchangeable melamine cake stands that are sure to elevate your dessert presentation game.

The new cake stands come in two heights and two bases, giving you complete control and flexibility over your presentation without worrying about the hassle of switching between bulky stands

Loom pedestals are both functional and aesthetically pleasing. Loom cake pedestals also feature a modular pedestal and interlocking system that makes it incredibly easy to change the height of the display.