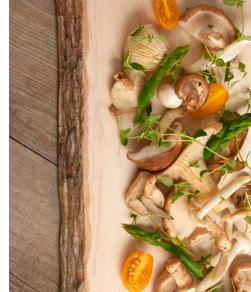

Cake Pedestal Base T1405 111 dia. x 17mm

Our new round wood bark platters are the perfect addition to any rustic display, and their realistic texture will provide a unique experience for your customers.

## THE RANGE

Round Wood Bark Platter
TWB9628 280 dia x 14mm

Round Wood Bark Platter
TWB9621 210 dia x 14mm

Stone Cake Pedestal Base TST1403 110 dia. x61mm

Stone Cake Pedestal Base

TST1404 109 dia. x111mm